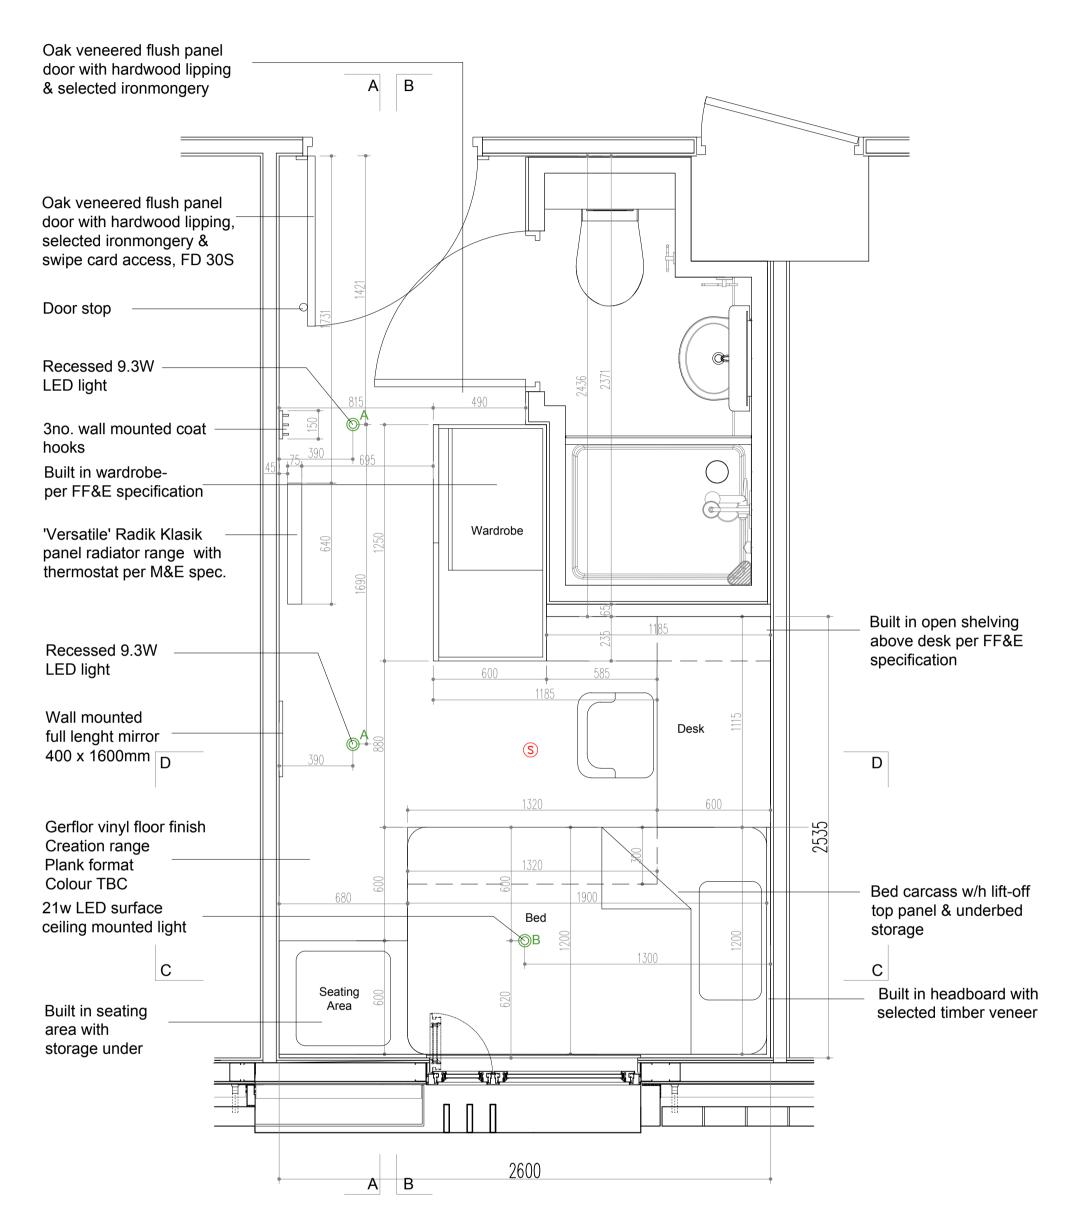

TYPE C PLAN - 2600mm

Note: Refer to 20 Series: General Arrangement drawings for locations of room types.

Desk sockets to be set out from opposite end of desk in handed versions of room layout.

| . ALL STRUCTURE TO BE   | RESPONSIBLE FOR CHECKING ALL LE<br>TO STRUCTURAL ENGINEERS DETA |                                                 |
|-------------------------|-----------------------------------------------------------------|-------------------------------------------------|
|                         | ECTRICAL SERVICES TO SERVICES E                                 |                                                 |
| 7. ALL PROPRIETARY ITEM | IIS TO BE INSTALLED IN ACCORDANC                                | E WITH MANUFACTURERS INSTRUCTIONS / GUIDELINES. |
| 8. THE CONTRACTOR IS R  | RESPONSIBLE FOR THE COORDINATION                                | ON OF STRUCTURE FINISHES AND SERVICES.          |
| REVISION                | DATE                                                            | DESCRIPTION                                     |
| Α                       | 24.10.16                                                        | Correct rad & additional dimensions included    |
| В                       | 25.11.16                                                        | Radiator repositioned                           |
| С                       | 02.12.16                                                        | Additional dimensions included                  |
| D                       | 19.12.16                                                        | Revisions to layout                             |
| Е                       | 12.01.17                                                        | Radiator relocated                              |
| F                       | 25.01.17                                                        | Revisions to socket locations                   |
| G                       | 01.02.17                                                        | Revisions to bedroom furniture                  |
|                         |                                                                 |                                                 |
|                         |                                                                 |                                                 |
|                         |                                                                 |                                                 |
|                         |                                                                 |                                                 |
|                         |                                                                 |                                                 |
|                         |                                                                 |                                                 |
|                         |                                                                 |                                                 |
|                         |                                                                 |                                                 |
|                         |                                                                 |                                                 |

## LEGEND

Data point

Twin socket

Twin socket with 2 No. USB ports

9.3W LED recessed downlighter

21W LED surface mounted light (iGuzzini 5031-01)

Light switch

2 Way light switch

Smoke detector with sounder base

## GENERAL NOTES

- Refer to M&E drawings & specification for detailed electrical & mechanical layouts.
- Overall room dimensions may vary. Refer to W-30-100series for specific room sizes.
- All FF&E items to be in accordance with client approved FF&E schedule.
- Window position, orientation & size may vary. Refer to W-20-100series for specific rooms