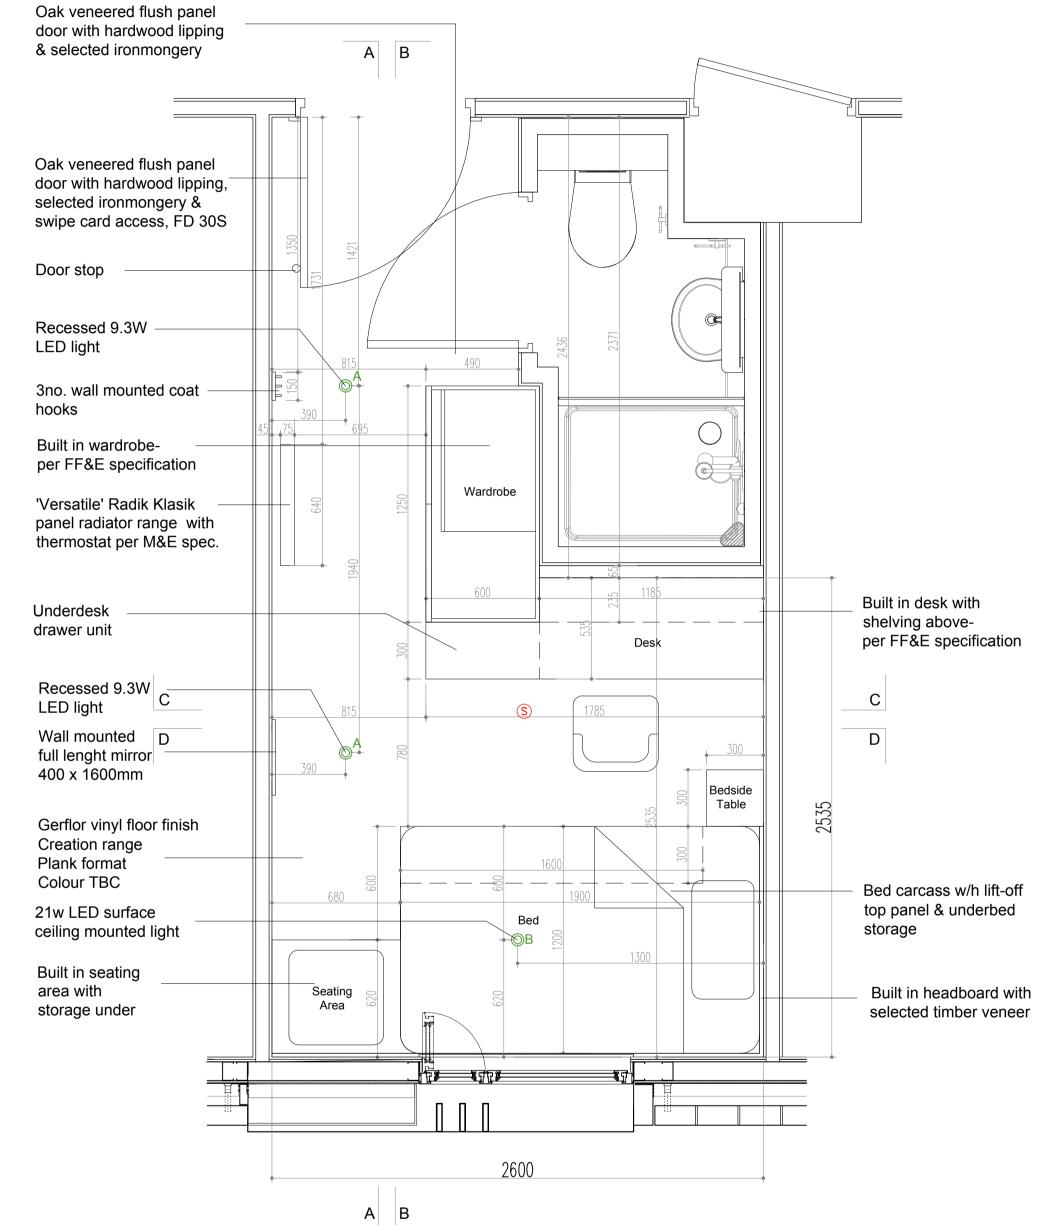

TYPE C PLAN - 2600mm

Note: Refer to 20 Series: General Arrangement drawings for locations of room types.

Desk sockets to be set out from opposite end of desk in handed versions of room layout.

| . ALL STRUCTURE TO BE   | RESPONSIBLE FOR CHECKING ALL LE<br>TO STRUCTURAL ENGINEERS DETA |                                                 |
|-------------------------|-----------------------------------------------------------------|-------------------------------------------------|
|                         | ECTRICAL SERVICES TO SERVICES E                                 |                                                 |
| 7. ALL PROPRIETARY ITEM | IIS TO BE INSTALLED IN ACCORDANC                                | E WITH MANUFACTURERS INSTRUCTIONS / GUIDELINES. |
| 8. THE CONTRACTOR IS R  | RESPONSIBLE FOR THE COORDINATION                                | ON OF STRUCTURE FINISHES AND SERVICES.          |
| REVISION                | DATE                                                            | DESCRIPTION                                     |
| Α                       | 24.10.16                                                        | Correct rad & additional dimensions included    |
| В                       | 25.11.16                                                        | Radiator repositioned                           |
| С                       | 02.12.16                                                        | Additional dimensions included                  |
| D                       | 19.12.16                                                        | Revisions to layout                             |
| Е                       | 12.01.17                                                        | Radiator relocated                              |
| F                       | 25.01.17                                                        | Revisions to socket locations                   |
| G                       | 01.02.17                                                        | Revisions to bedroom furniture                  |
|                         |                                                                 |                                                 |
|                         |                                                                 |                                                 |
|                         |                                                                 |                                                 |
|                         |                                                                 |                                                 |
|                         |                                                                 |                                                 |
|                         |                                                                 |                                                 |
|                         |                                                                 |                                                 |
|                         |                                                                 |                                                 |
|                         |                                                                 |                                                 |

## LEGEND

Data point

Twin socket

Twin socket with 2 No. USB ports

9.3W LED recessed downlighter

21W LED surface mounted light (iGuzzini 5031-01)

Light switch

2 Way light switch

Smoke detector with sounder base

## GENERAL NOTES

- Refer to M&E drawings & specification for detailed electrical & mechanical layouts.
- Overall room dimensions may vary. Refer to W-30-100series for specific room sizes.
- All FF&E items to be in accordance with client approved FF&E schedule.
- Window position, orientation & size may vary. Refer to W-20-100series for specific rooms

Bedroom Arrangements - Type B & C

TYPE B PLAN - 2400mm

1:20 @A1

W-30-203